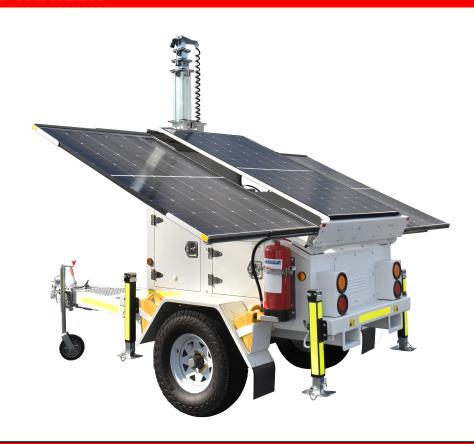

## **SOLAR TRAILER**

| Dimension& Weight: |                     |                              |             |  |
|--------------------|---------------------|------------------------------|-------------|--|
| TDMTT              | Dimensions (inch)   |                              | Weight (lb) |  |
|                    | 141.73x57.87x135.82 |                              | 2425.085    |  |
| System Para        | meter:              |                              |             |  |
| Charge Time        |                     | 11 hours                     |             |  |
| System Voltage     |                     | DC24V                        |             |  |
| Wind Rating Speed  |                     | 100KPH                       |             |  |
| Protection Level   |                     | IP65                         |             |  |
| Solar System       | 1:                  |                              |             |  |
| No. of Solar Panel |                     | 3                            |             |  |
| Panel Wattage      |                     | 300W                         |             |  |
| Panel Output       |                     | 900W                         |             |  |
| Angle Adjustment   |                     | By linear actuator           |             |  |
| Panel Material     |                     | Monocrystal Silicon          |             |  |
| Solar Controller   |                     | MPPT Solar Charge Controller |             |  |
| Battery:           |                     |                              |             |  |
| No. of Battery     |                     | 4 x 200Ah                    |             |  |
| Capacity           |                     | 800AH, DC12V                 |             |  |
| Material           |                     | Gel Type Lead Acid           |             |  |
| Battery Charger    |                     | AC110V-DC24V 40A             |             |  |

| Mast Tower:        |                                  |  |  |  |
|--------------------|----------------------------------|--|--|--|
| Туре               | Electric Mast                    |  |  |  |
| Total Height       | 29.5276 ft                       |  |  |  |
| Manual Winch       | 4500LBS DC24V                    |  |  |  |
| Cable              | 1 x CAT6 + 3 x 2.5sqmm           |  |  |  |
| Trailer:           |                                  |  |  |  |
| Trailer            | Single axle, mechanical brake    |  |  |  |
| Trailer Suspension | Steel plate spring               |  |  |  |
| Tow Hitch          | 50mm ball hitch                  |  |  |  |
| Drawbar            | A frame                          |  |  |  |
| Tyre               | 15"                              |  |  |  |
| Inverter           | DC24V-110V 600W                  |  |  |  |
| Stabiliser Legs    | 4                                |  |  |  |
| Forklift Pockets   | Included                         |  |  |  |
| Wheel chocks       | Included                         |  |  |  |
| Paint              | Powder coat to prevent corrosion |  |  |  |