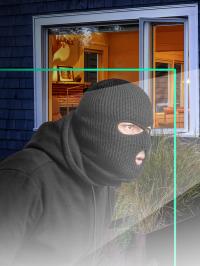

## DOME NETWORK CAMERA 5MP FIXED-FOCAL

TOUGHDOG siren and light active deterrence network camera supports the light alarm and voice alarm when perimeter event occurs, to realize the deterrence and effective intervention. The camera is built in multiple voices for selection, and supports customized voice importing.