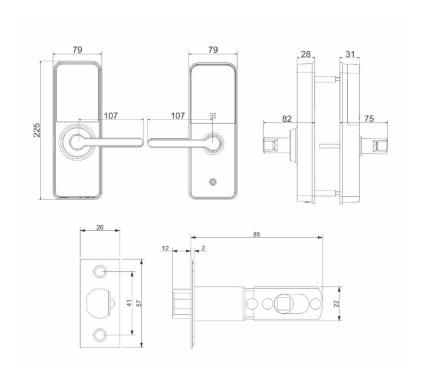

|  |
| Backset                | 60/70mm                                                   |  |
| Material               | Zinc alloy                                                |  |
| General                |                                                           |  |
| Working Temperature    | -20°C~+55°C                                               |  |





| Relative Humidity | 10%~93%         |
|-------------------|-----------------|
| Salt spray test   | ≥200h           |
| Lock case test    | ≥100000 times   |
| Package size      | 315*230*160(mm) |
| Gross weight      | 3.3kg           |
| Restore Default   | Support         |
| Reset             | Support         |
| Built-in Buzzer   | Support         |





### **Dimensions:**



# Application: