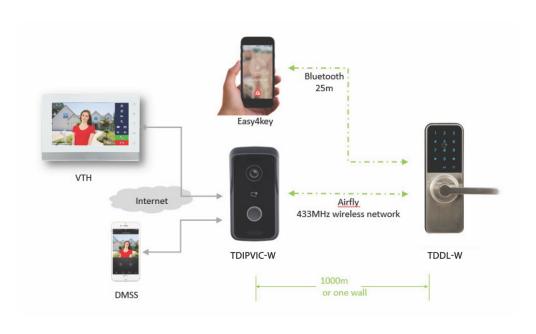

|  |
| Backset                | 60/70mm                                                   |  |
| Material               | Zinc alloy                                                |  |
| General                |                                                           |  |
| Working Temperature    | -20°C~+55°C                                               |  |





| Relative Humidity | 10%~93%         |
|-------------------|-----------------|
| Salt spray test   | ≥200h           |
| Lock case test    | ≥100000 times   |
| Package size      | 315*230*160(mm) |
| Gross weight      | 3.3kg           |
| Restore Default   | Support         |
| Reset             | Support         |
| Built-in Buzzer   | Support         |





### **Dimensions:**



# Application: