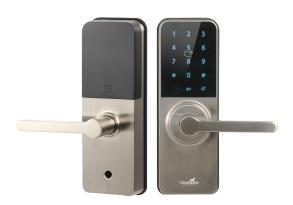

#### **BLUETOOTH AIRFLY CYLINDER SMART LOOCK**

#### **FEATURES:**

- 5-way opening: Easy4key App, DMSS, Mifare Card, password and mechanical key
- Privacy password: xxx+password+xxx, preventing password to be seen by others
- Passage Mode and Non-disturbance Mode optional
- Auto lock when come across a consecutive invalid passwords or cards
- Low Voltage alarm(≤4.5V)
- Huge storage: 50 cards, 50 passwords, 8 Bluetooth
- Emergency power supply outside
- Two colors optional
- Zinc alloy material